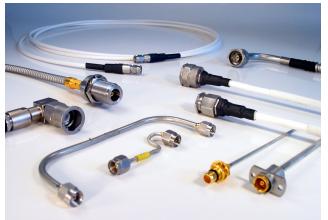

# High Performance Semi-rigid

- EPTFE dielectric remains stable over repeated exposure to soldering temperatures
- Options through 40 GHz
- Diameters from 0.047" to 0.500"
- Available as cable lengths or finished assemblies
- Model shop available to handle design of prototype assemblies

## **Test Assemblies**

- Options through 40 GHz
- Variety of connector styles including 2.4mm, 2.9mm, 3.5mm, and 7mm
- Rugged cable constructions with reinforced tapered boot strengthens cable/connector interface while ensuring max flexibility
- High compression strength and very good resistance to abrasion
- Phase and amplitude matching available