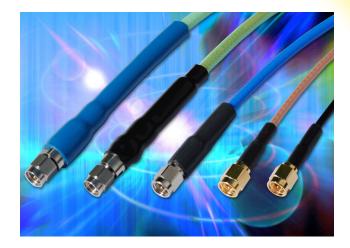

## **Test Assemblies**

- Options through 40 GHz
- Variety of connector styles including 2.4mm, 2.9mm, 3.5mm, and 7mm
- Rugged cable constructions with reinforced tapered boot strengthens cable/connector interface while ensuring max flexibility
- High compression strength and very good resistance to abrasion
- Phase and amplitude matching available

#### Low Loss Flexible Assemblies

- Low Loss options through 40 GHz
- Diameters from 0.09" to 0.530"
- Durable cable construction
- Wide variety of connector styles and configurations
- Low VSWR performance
- Multiple ruggedizing and armoring options